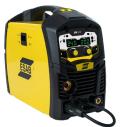

**CUTMASTER® 40** 

Plasma Cutter

PROMO CODE ES3-CWD

## **ELIGIBLE PRODUCTS**

| MODEL                       | PART NO.                                      | PROMO<br>CODE | REBATE* |
|-----------------------------|-----------------------------------------------|---------------|---------|
| Rebel EMP 215ic             | 0558102240                                    | ES3-CWD       | \$140   |
| EMP 210                     | 0700503200                                    | ES3-CWD       | \$140   |
| EM 210                      | 0700501200                                    | ES3-CWD       | \$140   |
| Cutmaster 40                | 1-4000-1                                      | ES3-CWD       | \$140   |
| Journeyman EDGE 2.0 Outfits | 0384-2100, 0384-2101, 0384-2110,<br>0384-2111 | ES3-CWD       | \$65    |