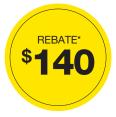

## **ELIGIBLE PRODUCTS**

| MODEL                       | PART NO.                                      | PROMO<br>CODE | REBATE* |
|-----------------------------|-----------------------------------------------|---------------|---------|
| Rebel EMP 215ic             | 0558102240                                    | ES3-CWD       | \$140   |
| EMP 210                     | 0700503200                                    | ES3-CWD       | \$140   |
| EM 210                      | 0700501200                                    | ES3-CWD       | \$140   |
| Cutmaster 40                | 1-4000-1                                      | ES3-CWD       | \$140   |
| Journeyman EDGE 2.0 Outfits | 0384-2100, 0384-2101, 0384-2110,<br>0384-2111 | ES3-CWD       | \$65    |