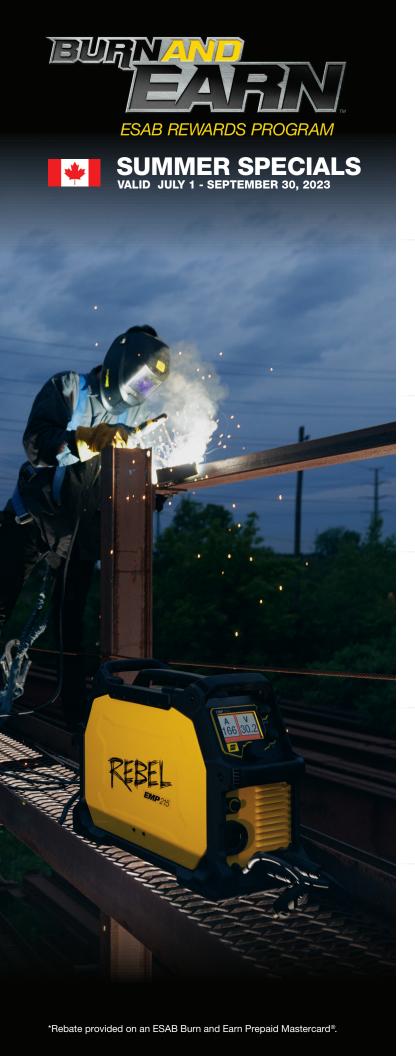

REBEL™ EMP 215ic Welder

PROMO CODE ES3-CWD

**EMP 210** 

Welder

PROMO CODE ES3-CWD

**EM 210** 

Welder

PROMO CODE ES3-CWD

## **ELIGIBLE PRODUCTS**

| MODEL                       | PART NO.                                      | PROMO<br>CODE | REBATE* |
|-----------------------------|-----------------------------------------------|---------------|---------|
| Rebel EMP 215ic             | 0558102240                                    | ES3-CWD       | \$140   |
| EMP 210                     | 0700503200                                    | ES3-CWD       | \$140   |
| EM 210                      | 0700501200                                    | ES3-CWD       | \$140   |
| Cutmaster 40                | 1-4000-1                                      | ES3-CWD       | \$140   |
| Journeyman EDGE 2.0 Outfits | 0384-2100, 0384-2101, 0384-2110,<br>0384-2111 | ES3-CWD       | \$65    |