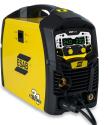

REBEL™ EMP 215ic Welder

PROMO CODE ES3-CWD

**EMP 210** 

Welder

PROMO CODE ES3-CWD

**EM 210** 

Welder

PROMO CODE ES3-CWD

## **ELIGIBLE PRODUCTS**

| MODEL                       | PART NO.                                      | PROMO<br>CODE | REBATE* |
|-----------------------------|-----------------------------------------------|---------------|---------|
| Rebel EMP 215ic             | 0558102240                                    | ES3-CWD       | \$140   |
| EMP 210                     | 0700503200                                    | ES3-CWD       | \$140   |
| EM 210                      | 0700501200                                    | ES3-CWD       | \$140   |
| Cutmaster 40                | 1-4000-1                                      | ES3-CWD       | \$140   |
| Journeyman EDGE 2.0 Outfits | 0384-2100, 0384-2101, 0384-2110,<br>0384-2111 | ES3-CWD       | \$65    |